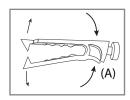

### **Pedestal Removal**

- Step 1. Remove the device from the vent mount assembly.
- Step 2. Pinch the vent clips (A) so that the teeth open and carefully slide the pedestal from the vent/blade.

Use caution when removing the pedestal. Make sure that the teeth of the vent clips are open enough to not damage vent.